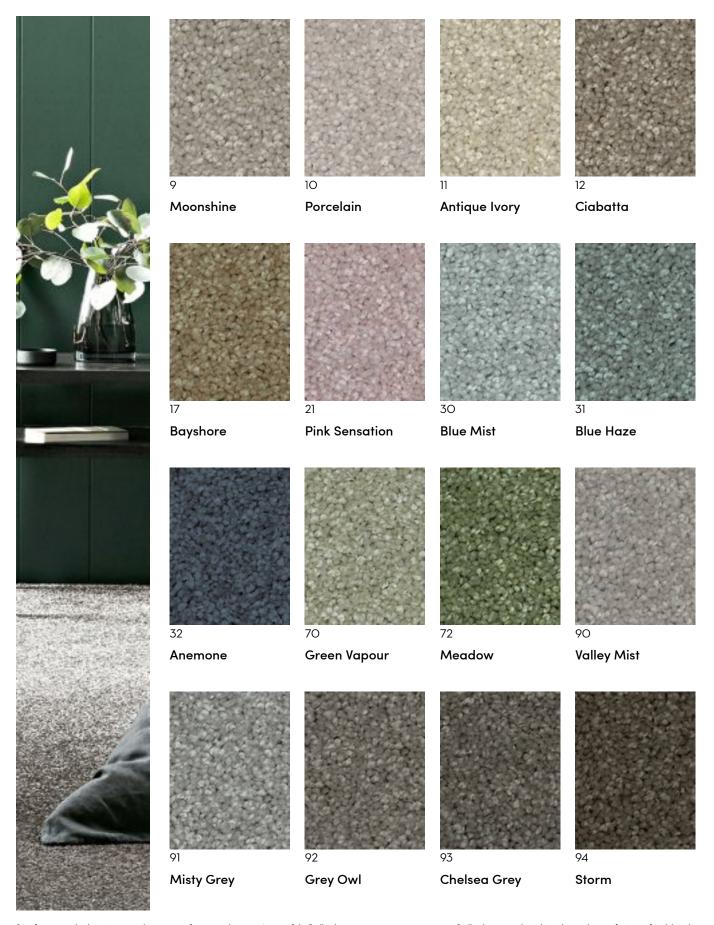

### Revive

Revive your wellbeing with this worry-free triexta carpet that's soft, high performing and perfect for family living. Spend less time cleaning and more time doing the things you love.

| Roll Width:           | 3.66m          |
|-----------------------|----------------|
| Pattern Repeat:       | Not Applicable |
| Colours:              | 19             |
| Country of Origin:    | Australia      |
| Secondary<br>Backing: | Synthetic      |