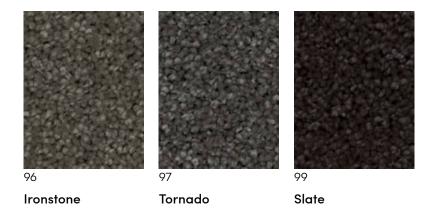

| Roll Width:           | 3.66m          |
|-----------------------|----------------|
| Pattern Repeat:       | Not Applicable |
| Colours:              | 19             |
| Country of Origin:    | Australia      |
| Secondary<br>Backing: | Synthetic      |